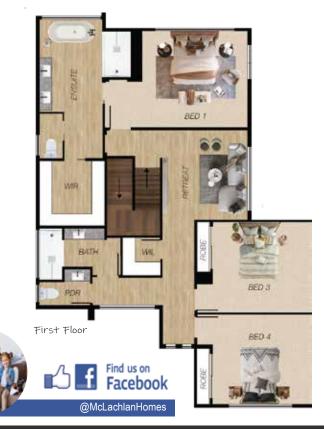

## The Bondi by McLachlan Homes.

| OU | ICK | FAC | TS |
|----|-----|-----|----|

Floor Area

202.71 M2 First Floor 117.46 M2

Alfresco 24.50 M2

5.35 M2 Porch

Total Area 350.02 M2

Design Length 22,610 Design Width 12,790