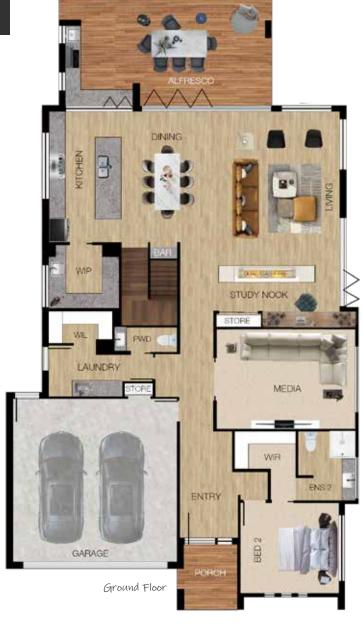

## The Bondi by McLachlan Homes.

| OU | ICK | FAC | TS |
|----|-----|-----|----|

Floor Area

202.71 M2 First Floor 117.46 M2

Alfresco 24.50 M2

5.35 M2 Porch

Total Area 350.02 M2

Design Length 22,610 Design Width 12,790