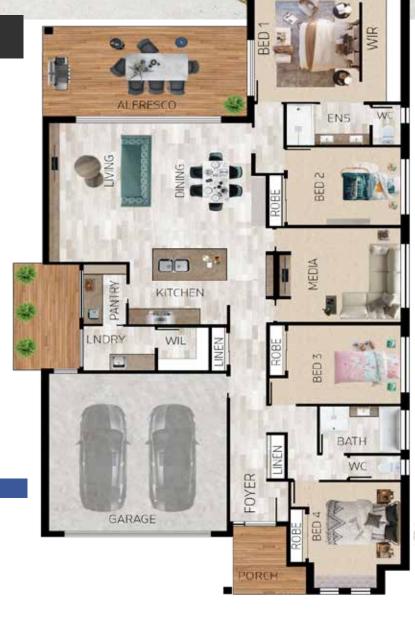

## Porch 4.88 M2 TOTAL AREA 250.91 M2 Length 23,500 x Width 12,000

find us on @McLachlanHomes

Contact us today. (07) 5498 9866

www.mclachlanhomes.com