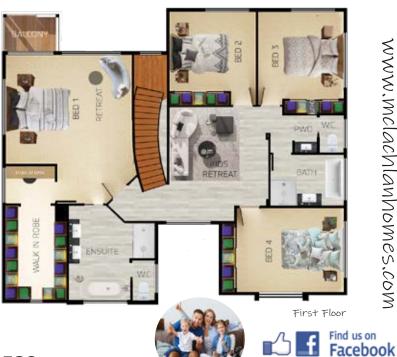

## QUICK FACTS

| Floor Area    | 248.95 M2 |
|---------------|-----------|
| First Floor   | 152.98 M2 |
| Alfresco      | 60.16 M2  |
| Balcony       | 3.72 M2   |
| Porch         | 9.88 M2   |
| Patio         | 3.24 M2   |
| Total Area    | 478.93 M2 |
| Design Length | 24,020    |
| Design Width  | 15,950    |