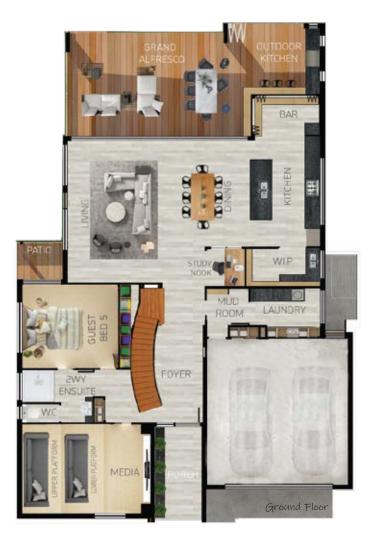

## QUICK FACTS

| Floor Area    | 248.95 M2 |
|---------------|-----------|
| First Floor   | 152.98 M2 |
| Alfresco      | 60.16 M2  |
| Balcony       | 3.72 M2   |
| Porch         | 9.88 M2   |
| Patio         | 3.24 M2   |
| Total Area    | 478.93 M2 |
| Design Length | 24,020    |
| Design Width  | 15,950    |