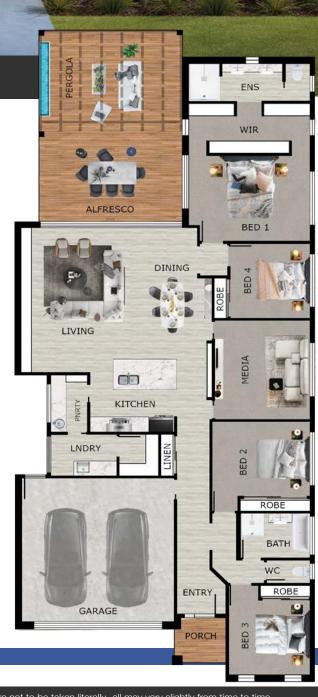

## MCLACHLAN

Built around lifestyle.

Pergola

216.80 M2

Design Length
25,980

Design Width
11,300

TOTAL AREA
262.00 M2

Contact us (07) 5498 9866