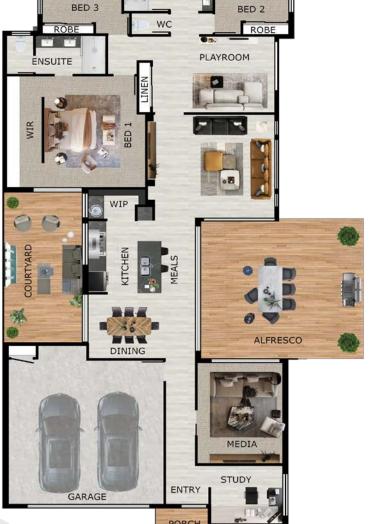

Floor Area

221.0 M2 Alfresco

21.1 M2

Design Length

25,890

Porch

7.4 M2

Design Width

11,330

**TOTAL AREA** 

249.5 M2

Contact us on: (07) 5498 9866