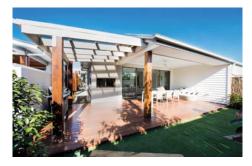

## **QUICK FACTS**

Floor Area 245.94 M2

Alfresco 18.46 M2 Design Length 26,360

Porch 4.04 M2 Design Width 13,650 + Optional Extra Courtyard 1

+ Optional Extra Courtyard 2 TOTAL AREA 286.62 M2

Contact us on: (07) 5498 9866