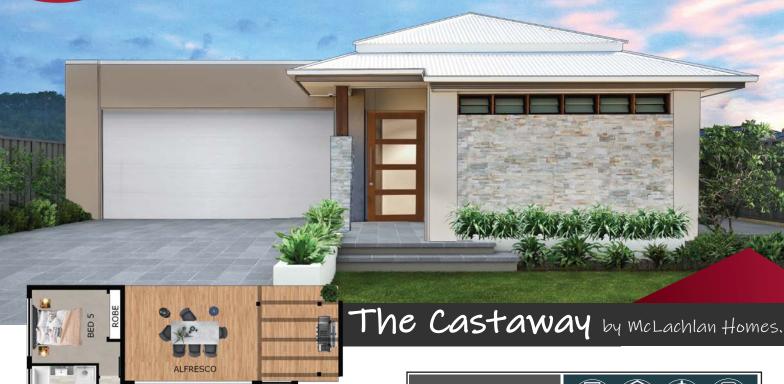

## **QUICK FACTS**

Floor Area 245.94 M2

Alfresco 18.46 M2 Design Length 26,360

Porch 4.04 M2 Design Width 13,650 + Optional Extra Courtyard 1

+ Optional Extra Courtyard 2 TOTAL AREA 286.62 M2

Contact us on: (07) 5498 9866