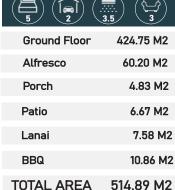

## **QUICK FACTS**

Length 26,550 x Width 25,780

Contact Ph (07) 5498 9866

find us on @McLachlanHomes