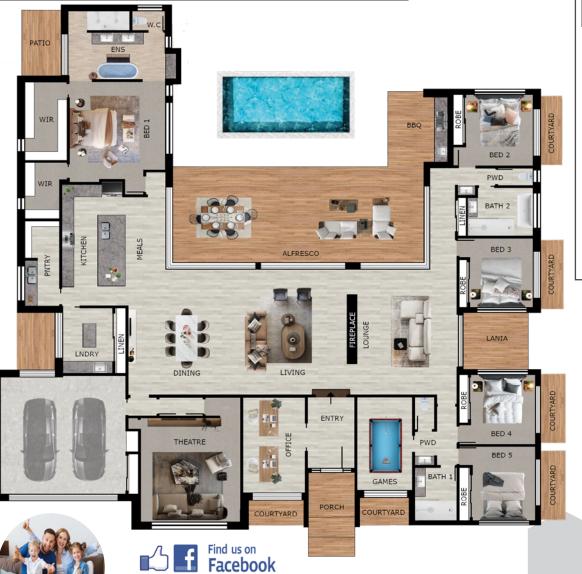

## The Bella Casa

## **QUICK FACTS**

Length 26,550 x Width 25,780

Contact Ph (07) 5498 9866

find us on @McLachlanHomes