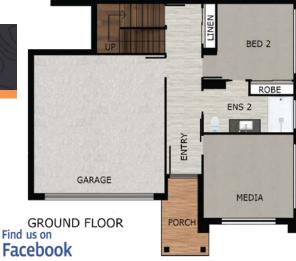

## **QUICK FACTS**

Floor Area 61.68 M2

First Floor 184.81 M2

Alfresco 15.26 M2

Garage 37.28 M2

6.13 M2

Total Area 305.15 M2

\$1,332,588.00\*