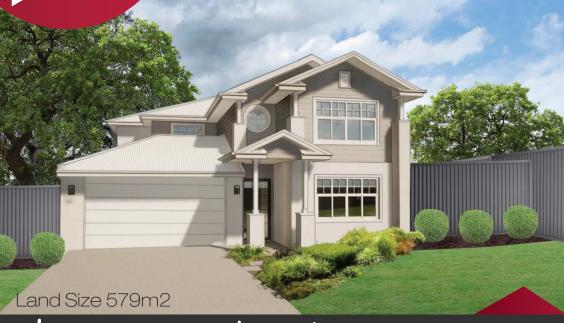

## MCLACHLAN

Built around lifestyle.

Porch

## **QUICK FACTS**

Floor Area 61.68 M2

First Floor 184.81 M2

Alfresco 15.26 M2

Garage 37.28 M2

6.13 M2

Total Area 305.15 M2

\$1,332,588.00\*