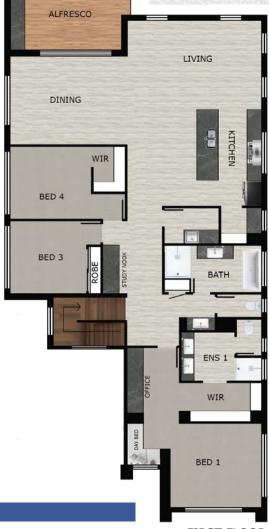

## **QUICK FACTS**

Floor Area 61.68 M2

First Floor 184.81 M2

Alfresco 15.26 M2

Garage 37.28 M2

6.13 M2

Total Area 305.15 M2

\$1,332,588.00\*

FIRST FLOOR

www.mclachlanhomes.com