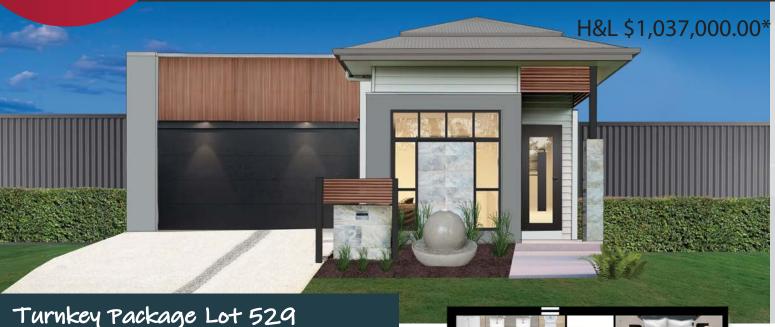

## MCLACHLAN

BED 2

WC

LINEN

LNDRY

GARAGE

Built around lifestyle.

BED 1

MEDIA

ENTRY

PORCH



## Features include;

- \*Private Entry way leads you within the design.
- \*Bedroom 4 located separate from main living,
- perfect for older children or repurposed into a Multipurpose room.
- \*Media offers the flexibility cavity sliding doors for more privacy.
- \*Study nook
- \*Open, light & bright Living /Dining overlooking Underoof Alfresco.
- \*Breathtaking Kitchen located the center of the home with with walk in Pantry leading to Laundry.
- \*Large Main Bathroom with bath and a separate W.C.
- \*4 large Bedrooms all with built in robes.
- \*Master Bedroom suite with plenty of space WIR & Ensuite.

| QUICK      | FACTS     | 4             | 2 2       |
|------------|-----------|---------------|-----------|
| Floor Area | 187.60 M2 |               |           |
|            |