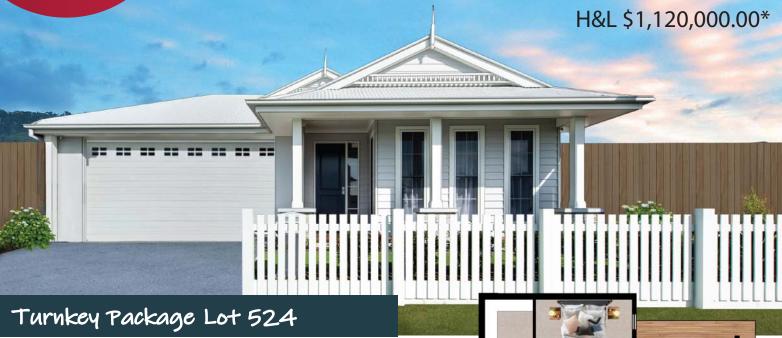

Features include;

\*Open plan design for the main living spaces with private Lounge.

- \*The Kitchen, Dining & Living spaces all offer a view to the Alfresco embracing indoor / outdoor lifestyle.
- \*Kitchen is beautifully complimented with stone tops.
- \*Butler's pantry like no other with stunning port hole window detail overlooking the vertical garden.
- \*4 large Bedrooms all with built in Robes.
- \*Generous Master suite with Ensuite, Walk in Robe.
- \*Large family Bathroom with seperate WC.