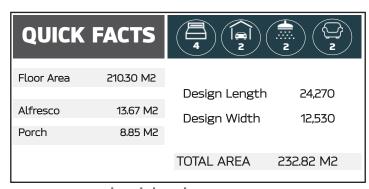

Features include;

\*Open plan design for the main living spaces with private Lounge.

- \*The Kitchen, Dining & Living spaces all offer a view to the Alfresco embracing indoor / outdoor lifestyle.
- \*Kitchen is beautifully complimented with stone tops.
- \*Butler's pantry like no other with stunning port hole window detail overlooking the vertical garden.
- \*4 large Bedrooms all with built in Robes.
- \*Generous Master suite with Ensuite, Walk in Robe.
- \*Large family Bathroom with seperate WC.