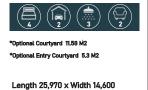

|  | QUICK FACTS |           |     |
|--|-------------|-----------|-----|
|  | Floor Area  | 260.45 M2 | *0; |
|  | Alfresco    | 35.71 M2  | *0  |
|  | Porch       | 1.63 M2   |     |
|  | TOTAL AREA  | 302.86 M2 | L   |