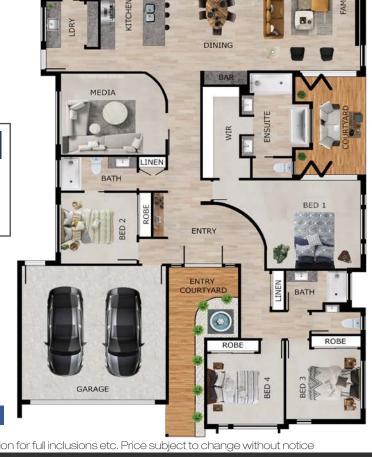

## Features include:

- Spacious kitchen, dining and family room open to alfresco area overlooking pool & canal
- Entertainers kitchen with large butler's pantry, large island bench.
- Deep water ocean access
- Four bedrooms, three bathrooms
- Luxury master suite with stunning curved feature wall, huge walk in robe, ensuite & opens to a private courtyard
- Separate media room