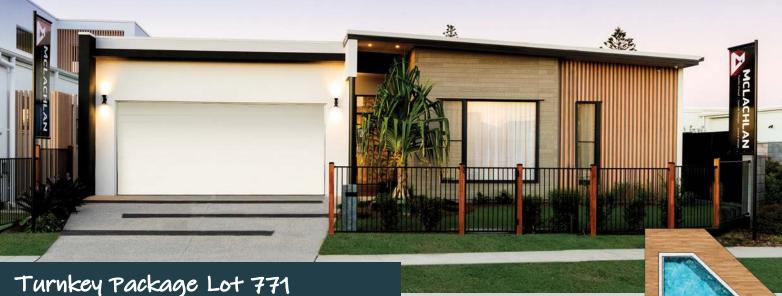

## MCLACHLAN

Built around lifestyle.

H&L \$1,997,000.00\*

POOL EQUIPMEN

## Features include:

- Spacious kitchen, dining and family room open to alfresco area overlooking pool & canal
- Entertainers kitchen with large butler's pantry, large island bench.
- Deep water ocean access
- Four bedrooms, three bathrooms
- Luxury master suite with stunning curved feature wall, huge walk in robe, ensuite & opens to a private courtyard
- Separate media room