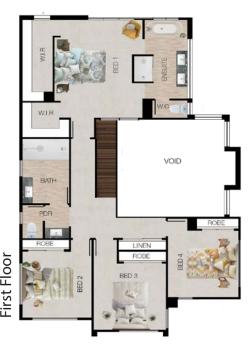

Built around lifestyle.

**QUICK FACTS** 

Floor Area 172.01 M2

First Floor 144.20 M2

Alfresco 32.08 M2

Porch 4.15 M2

Total Area 352.44M2

Murrumba Downs House & Land Package

- \* 2.70 m ceiling height throughout
- \* Full height voids above Family and Alfresco
- \* Caesar Stone benchtops throughout
- \* BBQ unit under Alfresco
- \* Full list of inclusions available
- \* Turn key package
- \* LAND PRICE \$850,000
- \* HOME price \$768,952
- \* Total investment \$1,618,952