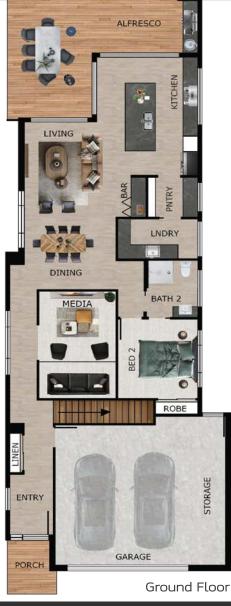

### **QUICK FACTS**

Ground Floor 166.46 M2

Alfresco 25.45 M2

Porch 4.19 M2

First Floor 108.36 M2

Balcony 4.92 M2

TOTAL AREA 309.41 M2

Length 26,130 x Width 8,990