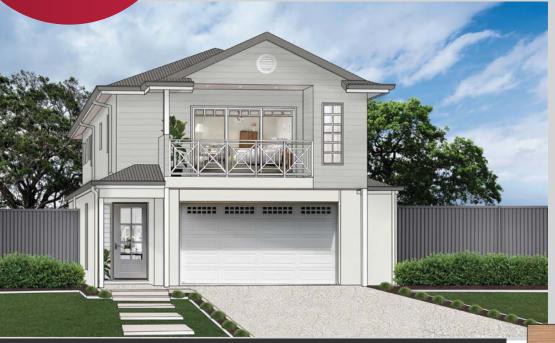

## The Jade by McLachlan Homes

### **QUICK FACTS**

Ground Floor 166.46 M2

Alfresco 25.45 M2

Porch 4.19 M2

First Floor 108.36 M2

Balcony 4.92 M2

TOTAL AREA 309.41 M2

Length 26,130 x Width 8,990