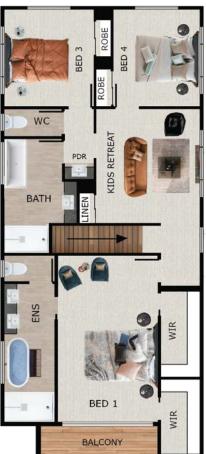

### **QUICK FACTS**

Ground Floor 166.46 M2

Alfresco 25.45 M2

Porch 4.19 M2

First Floor 108.36 M2

Balcony 4.92 M2

TOTAL AREA 309.41 M2

Length 26,130 x Width 8,990

#### McLachlan Homes

Head Office

(07) 5498 9866

First Floor