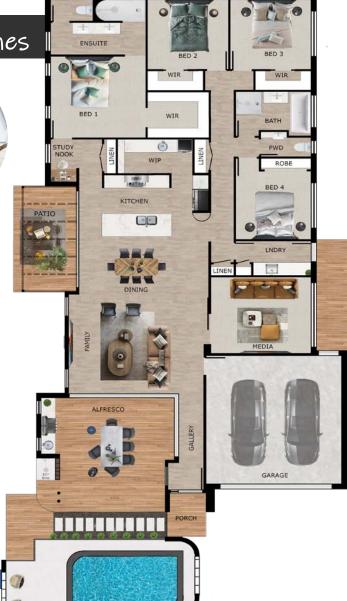

#### McLachlan Homes Head Office

- \*Small Sites
- \*Steep Sites
- \*Traditional Sites
- \*Acreage Homes
- \*Knockdown > Rebuild
- \* Difficult or Unusual Sites

| QUICK FACTS |           |               |           |
|-------------|-----------|---------------|-----------|
| Floor       | 243.18 M2 | Design Length | 24,130    |
| Alfresco    | 30.45 M2  | Design Width  | 14,280    |
| Porch       | 1.45 M2   | TOTAL AREA    | 288.47 M2 |
| Patio       | 13.39 M2  |               |           |